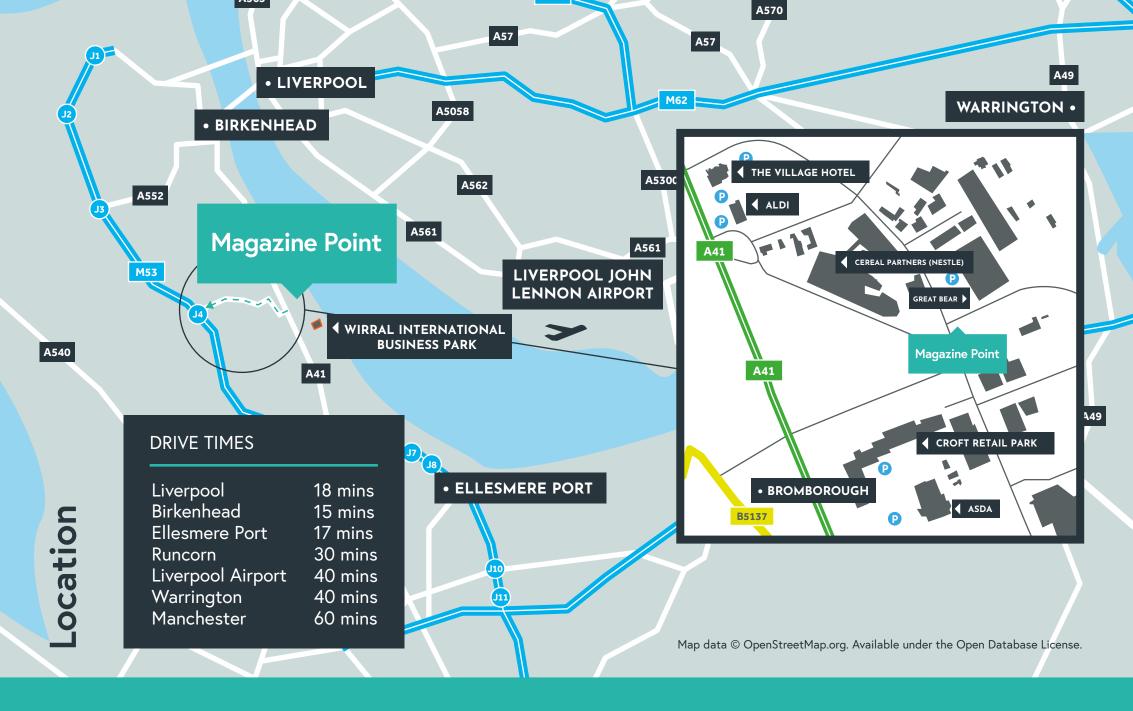

## Units available to Let

RIVERBANK ROAD

Magazine Point WIRRAL, CH62

HOME SPECIFICATION

**AVAILABILITY** 

LOCATION

**CONTACT** 

For more information get in touch with the agent.