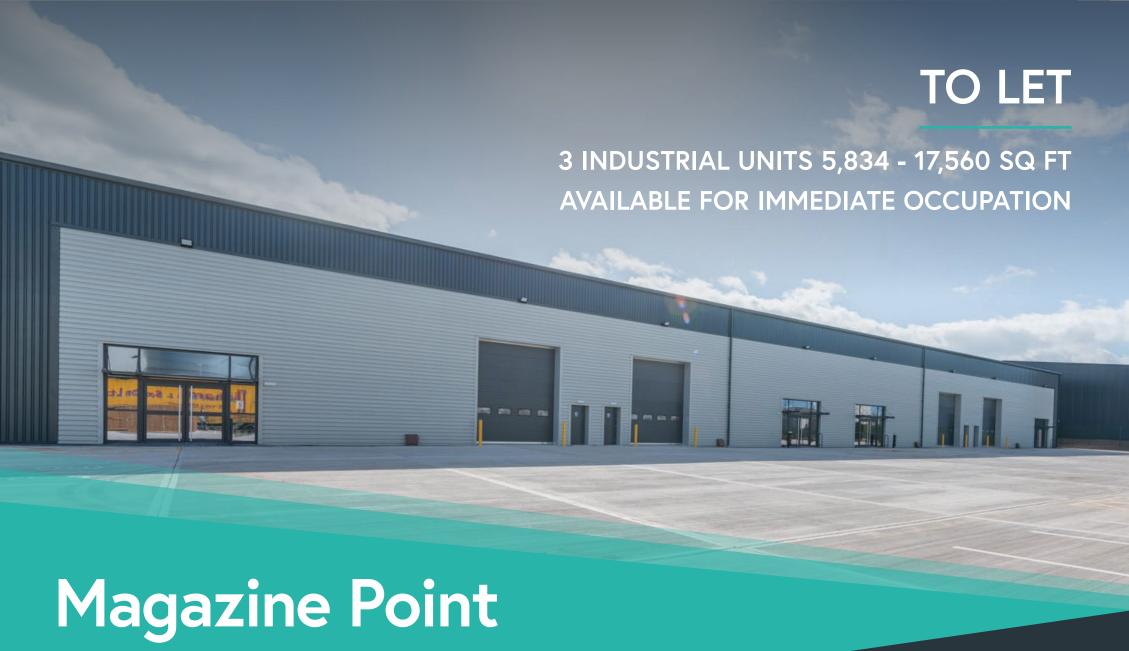

RIVERBANK ROAD, BROMBOROUGH, WIRRAL, CH62

## Units available to Let

RIVERBANK ROAD

Magazine Point WIRRAL, CH62

HOME SPECIFICATION

**AVAILABILITY** 

LOCATION

**CONTACT** 

For more information get in touch with the agent.