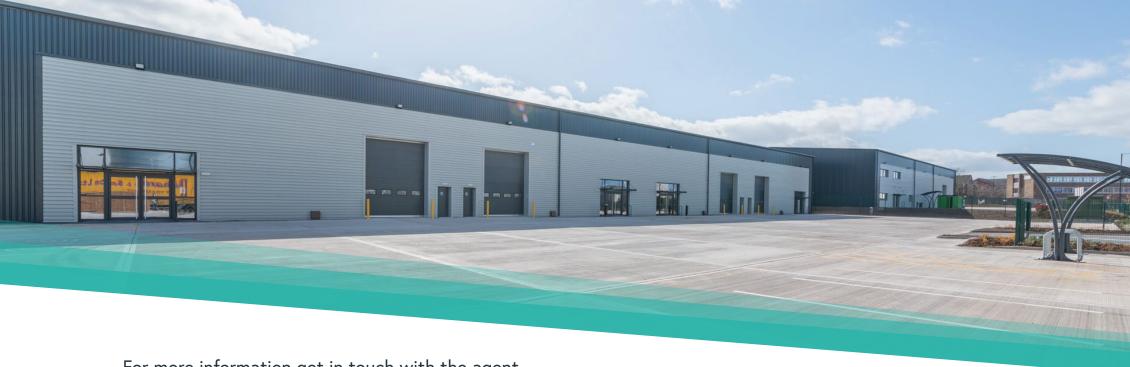

## Specification

- 7.5m clear internal height
- Automatic powered loading doors
- 10% roof light coverage
- WC and Kitchenette provision
- Glazed feature entrance
- EPC A-rating

- Electric Vehicle charging points
- Service yard to accommodate HGV's
- 3-phase power supply
- Gas connection
- B1, B2, B8 Planning use

## Units available to Let

RIVERBANK ROAD

Magazine Point WIRRAL, CH62

HOME SPECIFICATION

**AVAILABILITY** 

LOCATION

**CONTACT** 

For more information get in touch with the agent.