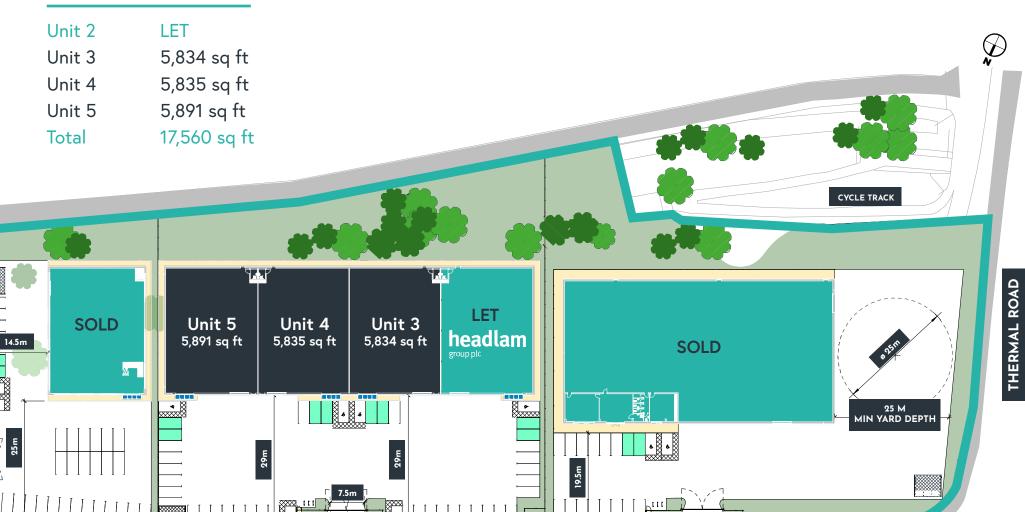

RIVERBANK ROAD, BROMBOROUGH, WIRRAL, CH62





## Specification

- 7.5m clear internal height
- Automatic powered loading doors
- 10% roof light coverage
- WC and Kitchenette provision
- Glazed feature entrance
- EPC A-rating

- Electric Vehicle charging points
- Service yard to accommodate HGV's
- 3-phase power supply
- Gas connection
- B1, B2, B8 Planning use

## Availability

## Units available to Let



RIVERBANK ROAD



Magazine Point WIRRAL, CH62

HOME SPECIFICATION

**AVAILABILITY** 

LOCATION

**CONTACT** 





For more information get in touch with the agent.



Alex Perratt 07951 277612 alex@b8re.com



Mark Diaper 07734 711409 markdiaper@legatowen.co.uk









CODE FOR LEASING BUSINESS PREMISES





STRATEGIC INVESTMENT FUND

The Agents for themselves and for the Seller/Lessor of this property give notice that: 1. These particulars do not constitute any part of an offer or a contract. 2. All statements contained in these particulars are made without responsibility on the part of the Agent(s) or the Seller/Lessor. 3. None of the statements contained in these particulars is to be relied upon as a statement or representation of fact. 4. Any intending Buyer or Tenant must satisfy h