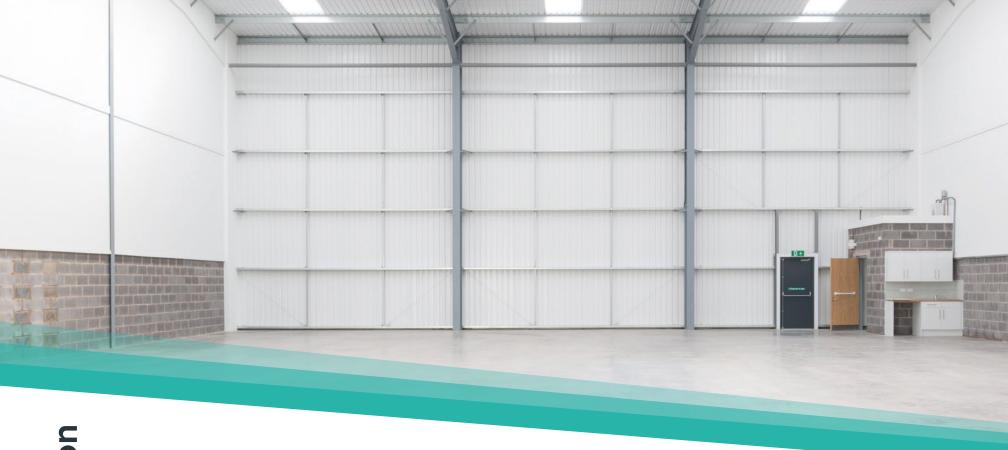

## Specification

- 7.5m clear internal height
- Automatic powered loading doors
- 10% roof light coverage
- WC and Kitchenette provision
- Glazed feature entrance
- EPC A-rating

- Electric Vehicle charging points
- Service yard to accommodate HGV's
- 3-phase power supply
- Gas connection
- B1, B2, B8 Planning use