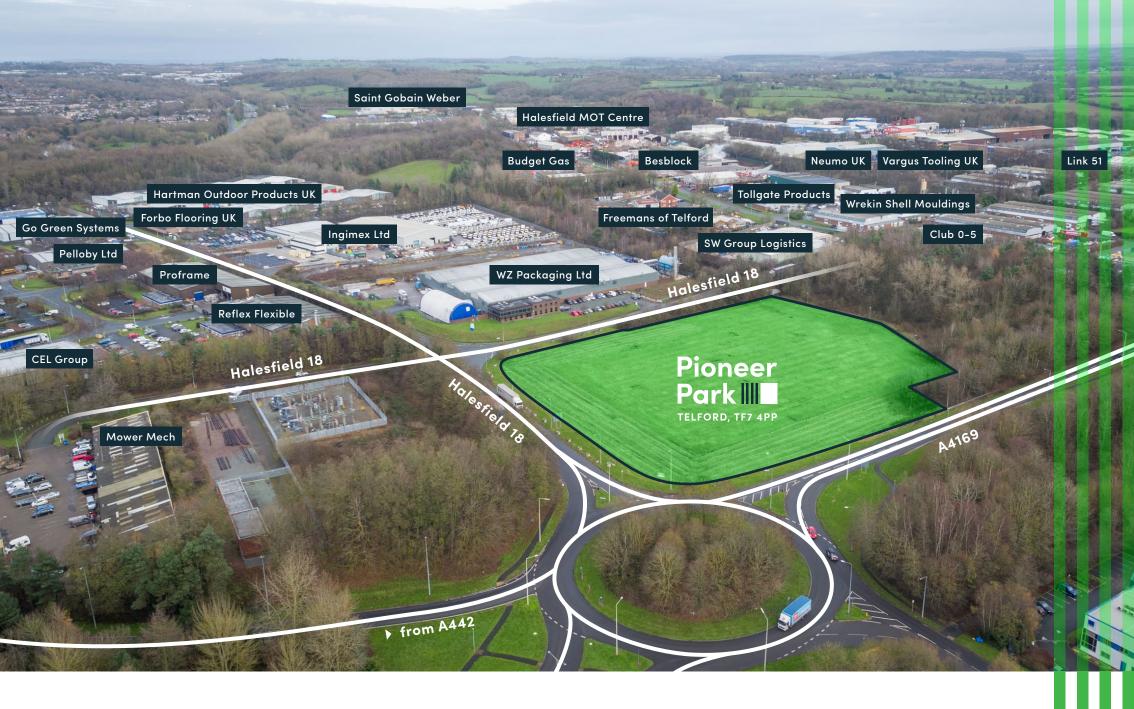

### Location

The site is a highly visible plot at the gateway to the Halesfield Industrial Estate surrounded on three sides by Halesfield 18, Halesfield 16 and A4169. Junction 4 of the M54 and Telford Town Centre are both 6 minutes drive from the site via the A442. The M6 motorway is 25 mins drive from the site via the M54.

Nearby occupiers include Cedo, Link 51 and CML.

THE BUILDINGS

LOCATION A

**Drive times** 

Shrewsbury

Birmingham

Manchester

Stoke