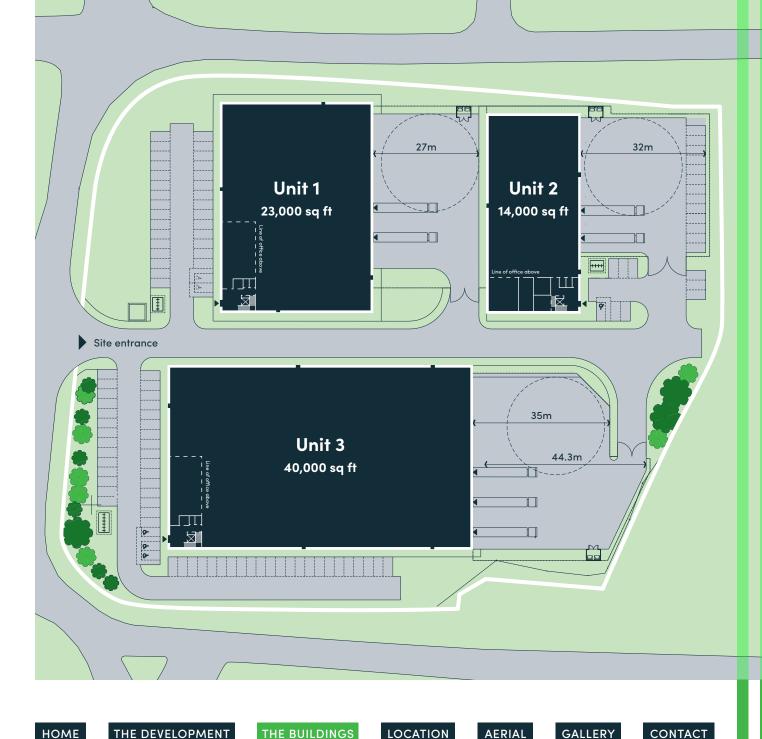

### **The Buildings**

- EPC A-rating
- Dedicated customer entrance
- Steel portal framed construction
- Energy efficient cladding systems
- 3-phase power supply
- Electric loading doors
- Fully enclosed, secured yard and parking area
- Minimum eaves height 7.5m (Units 1 & 2) and 9m (Unit 3)
- Floor loading 40KN/m<sup>2</sup>
- Yard depths of 27-44m
- Fitted first floor offices
- 15% rooflights

#### Areas are approximate:

- Unit 1 23,000 sq ft
- Unit 2 14,000 sq ft
- Unit 3 40,000 sq ft