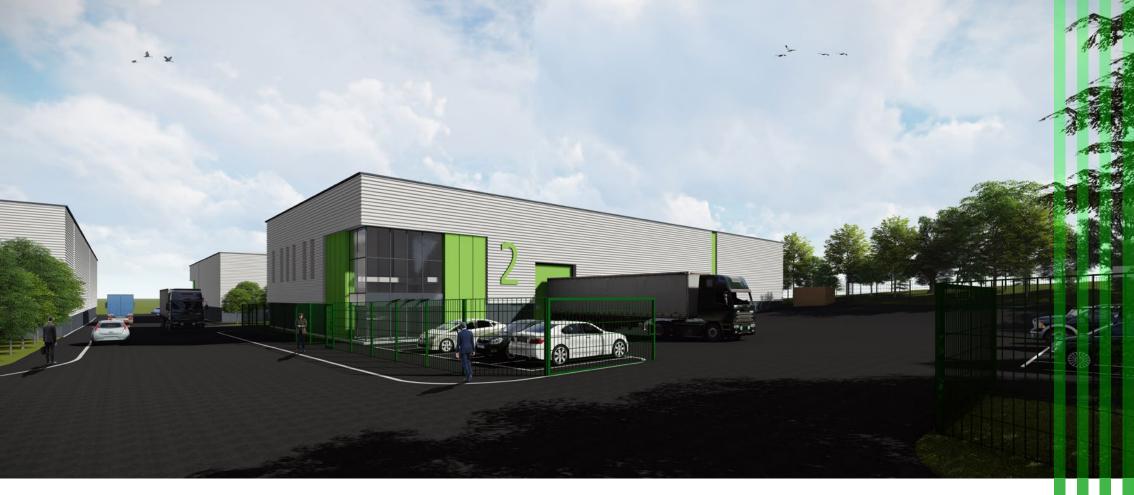

### The Development

Redsun have extensive experience of delivering high quality industrial developments. Pioneer Park will deliver a high quality, energy efficient, development of three units totalling 80,000 sq ft.

### **The Buildings**

- EPC A-rating
- Dedicated customer entrance
- Steel portal framed construction
- Energy efficient cladding systems
- 3-phase power supply
- Electric loading doors
- Fully enclosed, secured yard and parking area
- Minimum eaves height 7.5m (Units 1 & 2) and 9m (Unit 3)
- Floor loading 40KN/m<sup>2</sup>
- Yard depths of 27-44m
- Fitted first floor offices
- 15% rooflights

#### Areas are approximate:

- Unit 1 23,000 sq ft
- Unit 2 14,000 sq ft
- Unit 3 40,000 sq ft