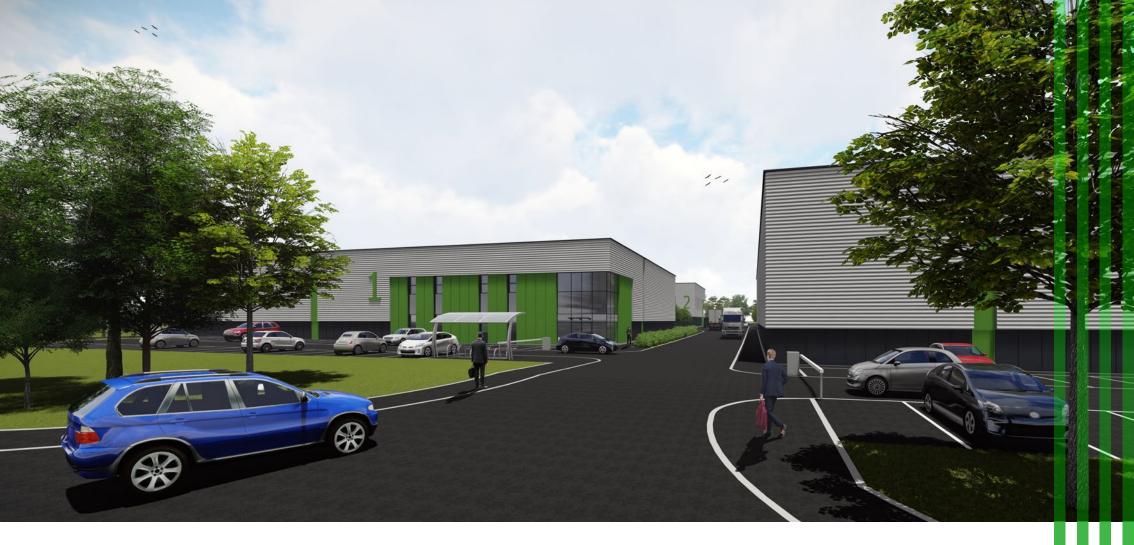

### The Development

Redsun have extensive experience of delivering high quality industrial developments. Pioneer Park will deliver a high quality, energy efficient, development of three units totalling 80,000 sq ft.

The result will be the best product at the wider Halesfield Industrial Estate and ideally suited to any businesses operating in the trade, distribution or manufacturing sectors.

### **The Buildings**

- EPC A-rating
- Dedicated customer entrance
- Steel portal framed construction
- Energy efficient cladding systems
- 3-phase power supply
- Electric loading doors
- Fully enclosed, secured yard and parking area
- Minimum eaves height 7.5m (Units 1 & 2) and 9m (Unit 3)
- Floor loading 40KN/m<sup>2</sup>
- Yard depths of 27-44m
- Fitted first floor offices
- 15% rooflights