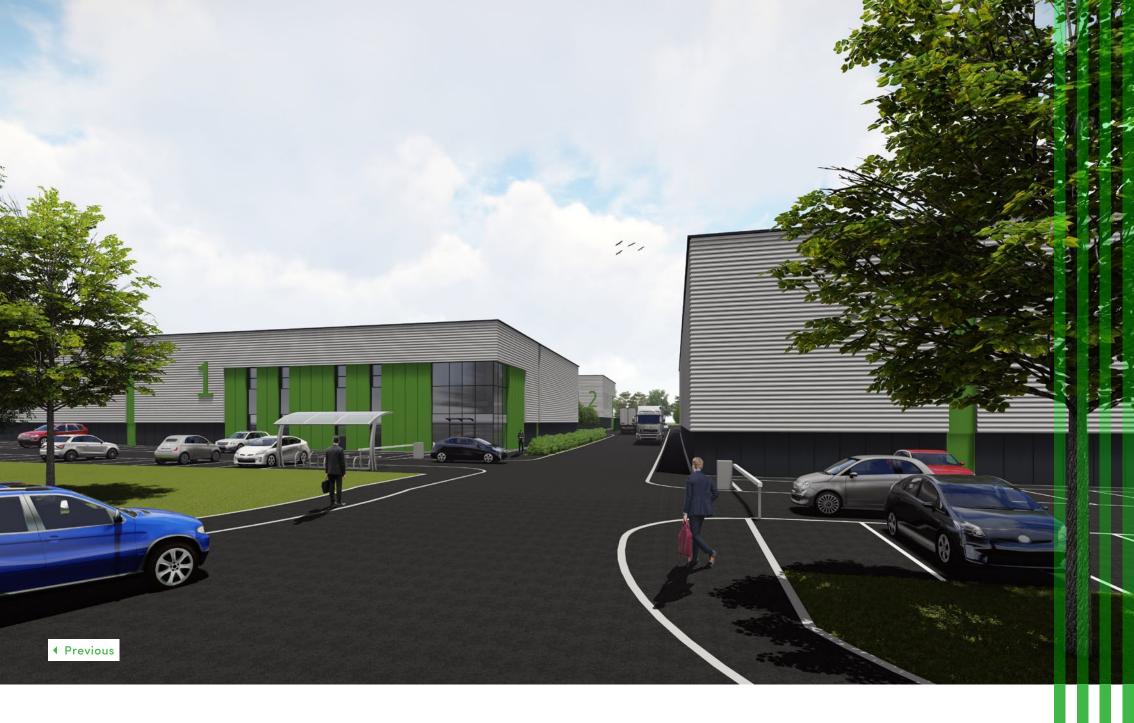

### The Development

Redsun have extensive experience of delivering high quality industrial developments. Pioneer Park will deliver a high quality, energy efficient, development of three units totalling 80,000 sq ft.

### **The Buildings**

- EPC A-rating
- Dedicated customer entrance
- Steel portal framed construction
- Energy efficient cladding systems
- 3-phase power supply
- Electric loading doors
- Fully enclosed, secured yard and parking area
- Minimum eaves height 7.5m (Units 1 & 2) and 9m (Unit 3)
- Floor loading 40KN/m<sup>2</sup>
- Yard depths of 27-44m
- Fitted first floor offices
- 15% rooflights

#### Areas are approximate:

- Unit 1 23,000 sq ft
- Unit 2 14,000 sq ft
- Unit 3 40,000 sq ft