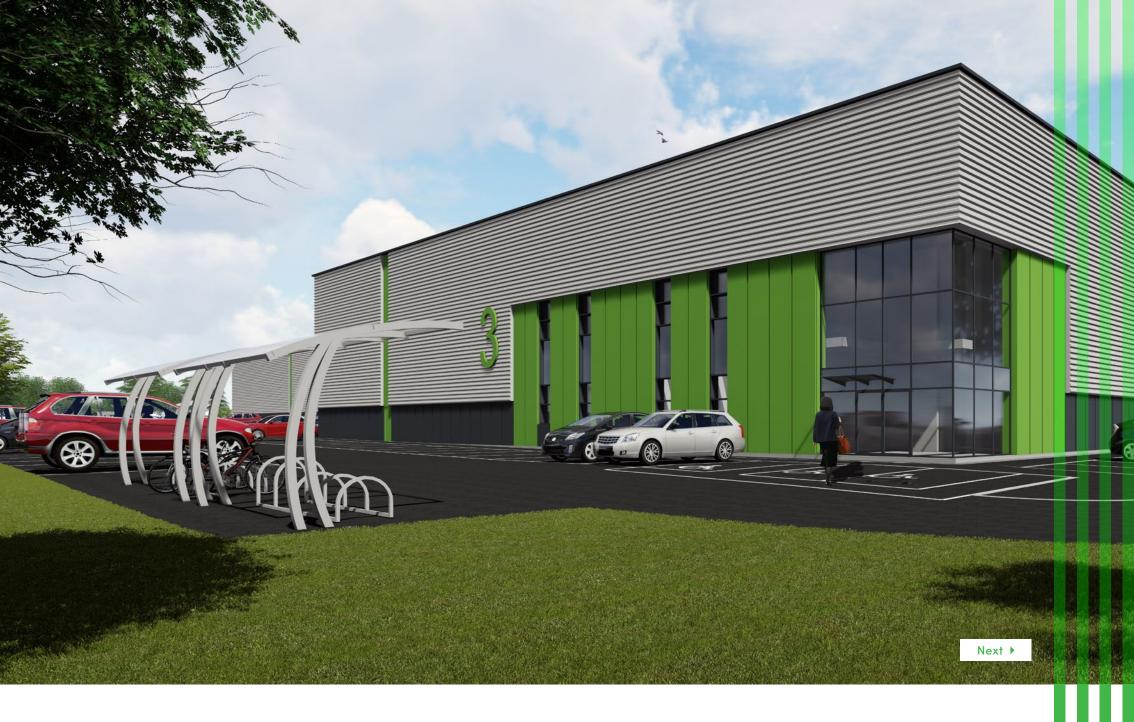

### The Development

Redsun have extensive experience of delivering high quality industrial developments. Pioneer Park will deliver a high quality, energy efficient, development of three units totalling 80,000 sq ft.

### **The Buildings**

- EPC A-rating
- Dedicated customer entrance
- Steel portal framed construction
- Energy efficient cladding systems
- 3-phase power supply
- Electric loading doors
- Fully enclosed, secured yard and parking area
- Minimum eaves height 7.5m (Units 1 & 2) and 9m (Unit 3)
- Floor loading 40KN/m<sup>2</sup>
- Yard depths of 27-44m
- Fitted first floor offices
- 15% rooflights