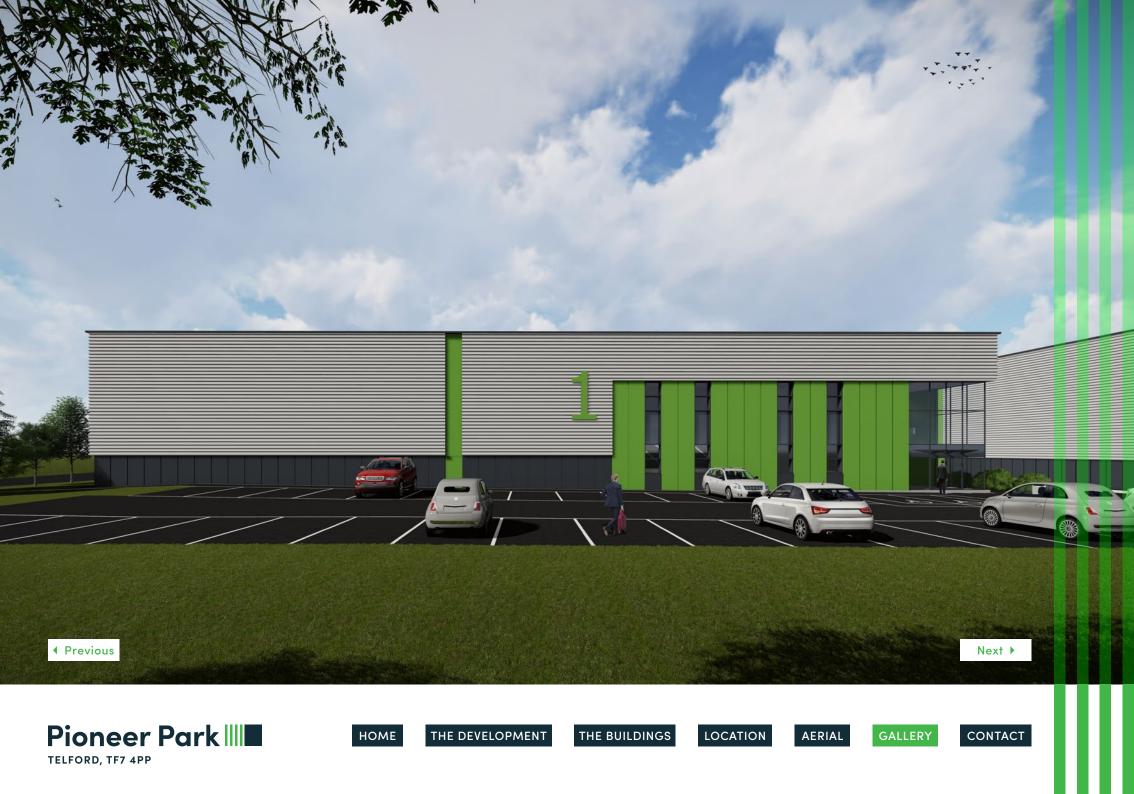

### The Development

Redsun have extensive experience of delivering high quality industrial developments. Pioneer Park will deliver a high quality, energy efficient, development of three units totalling 80,000 sq ft.

### **The Buildings**

- EPC A-rating
- Dedicated customer entrance
- Steel portal framed construction
- Energy efficient cladding systems
- 3-phase power supply
- Electric loading doors
- Fully enclosed, secured yard and parking area
- Minimum eaves height 7.5m (Units 1 & 2) and 9m (Unit 3)
- Floor loading 40KN/m<sup>2</sup>
- Yard depths of 27-44m
- Fitted first floor offices
- 15% rooflights

#### Areas are approximate:

- Unit 1 23,000 sq ft
- Unit 2 14,000 sq ft
- Unit 3 40,000 sq ft