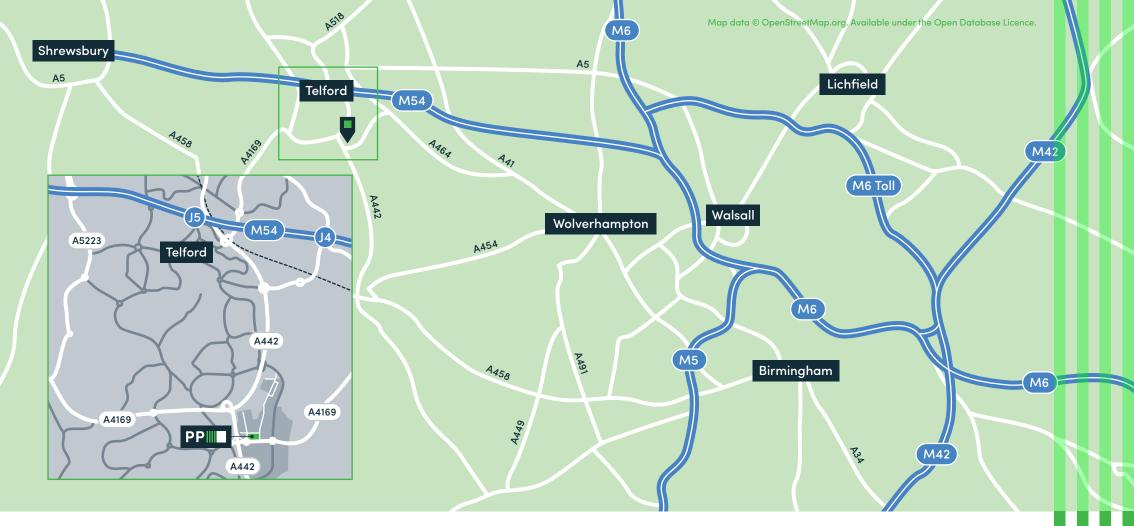

### Location

The site is a highly visible plot at the gateway to the Halesfield Industrial Estate surrounded on three sides by Halesfield 18, Halesfield 16 and A4169. Junction 4 of the M54 and Telford Town Centre are both 6 minutes drive from the site via the A442. The M6 motorway is 25 mins drive from the site via the M54.

London

Wolverhampton

30 mins

35 mins

45 mins

60 mins

1 hr 50 mins

3 hrs 10 mins