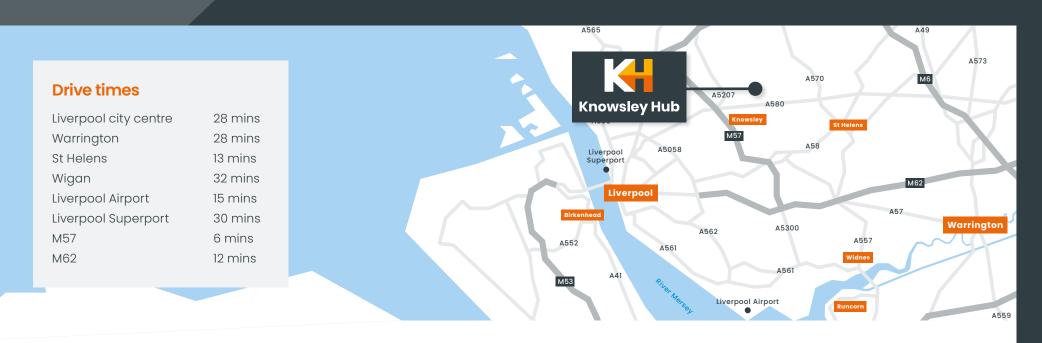

### Description

Redsun are delivering a scheme of industrial / trade counter units at this high profile location within Knowsley Industrial Estate.