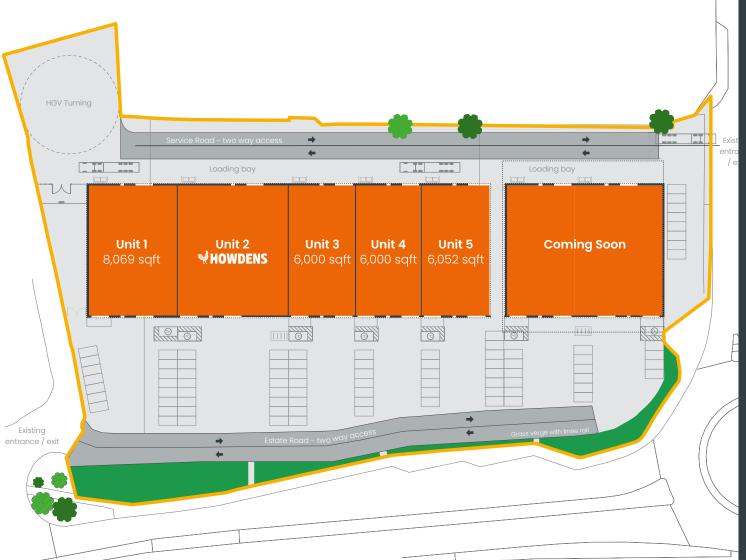

# **TO LET** Industrial units from 6,000 - 18,000 sqft

#### **HOWDENS** COMING SOON

Prominently located within Knowsley Industrial Estate, Liverpool L33 7TA

ENTER